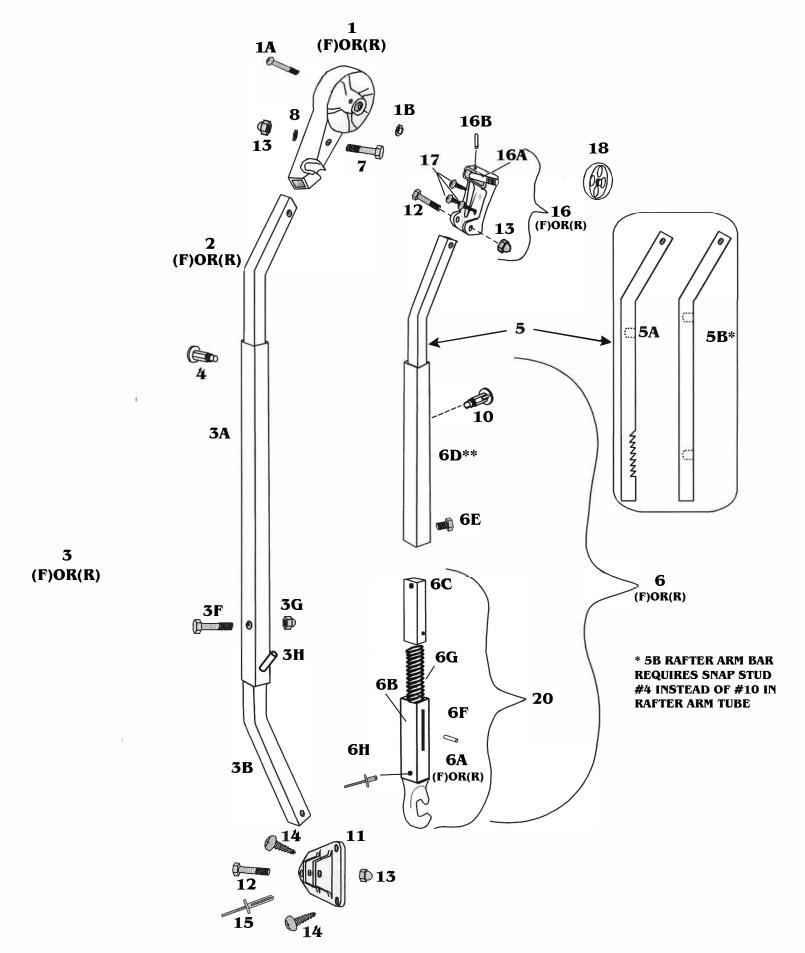

## **Contour Hardware installed Prior to 1989**

| Ref# | PART#        | CONTOUR HARDWARE installed Prior to 1989                |
|------|--------------|---------------------------------------------------------|
| 1    | 21012F/R-XXX | HEAD CASTING, CONTOUR, FRONT/REAR (red logo), includes: |
| 1A   | 317212       | BOLT, 10/32 x 1-1/2", HARDENED STEEL                    |
| 1B   | 311070       | NUT, 10/32, NYLOCK HEX (stainless)                      |
| 2    | 21300F/R-XXX | FRONT/REAR MAIN ARM BAR (stainless)                     |
| 3    | 21100F/R-XXX | BRIGHT '88 FRONT/REAR MAIN ARM TUBE ASSEMBLY, includes: |
| 3A   | 211000-XXX   | BRIGHT '88 MAIN ARM TUBE ONLY                           |
| 3B   | 211300-XXX   | BRIGHT '88 HINGE BAR                                    |
| 3F   | 310040       | BOLT, 1/4 - 20 X 1-1/4", HEX HEAD                       |
| 3G   | 311020       | CAP NUT, 1/4 - 20 (aluminum)                            |
| 3H   | 313180       | CLAW PIN                                                |
| 4    | 290002       | SNAP STUD ASSEMBLY                                      |
| 5A   | 214000-XXX   | BRIGHT '78 -'88 RAFTER ARM BAR, (ratchet)               |
| 5B   | 214200-XXX   | BRIGHT '65 -'77 RAFTER ARM BAR (two holes only)         |
| 6    | 21250F/R-XXX | BRIGHT FRONT/REAR RAFTER ARM TUBE ASSEMBLY, includes:   |
| 6A   | 210190       | FRONT CLAW CASTING                                      |
| 6A   | 210200       | REAR CLAW CASTING                                       |
| 6B   | 21260F/R-XXX | BRIGHT '88 FRONT/REAR SLOTTED CLAW TUBE ONLY            |
| 6C   | 212910-XXX   | BRIGHT '88 STUB BAR, 4-3/4"                             |
| 6D   | 212000       | BRIGHT '88 RAFTER ARM TUBE ONLY                         |
| 6E   | 310060       | BOLT, 1/4 - 20 X 5/8", HEX HEAD                         |
| 6F   | 313220       | GUIDE PIN, 1/8 X 5/8                                    |
| 6G   | 322110       | COMPRESSION SPRING, 4-1/4"                              |
| 6G   | 322100       | COMPRESSION SPRING, 6-3/4"                              |
| 6H   | 316100       | RIVET, 5/32, BLIND (stainless)                          |
| 10   | 290001       | RATCHET STUD ASSEMBLY                                   |
| 20   | 21270F/R-XXX | BRIGHT FRONT/REAR CLAW TUBE/BAR ASSEMBLY                |
| 11   | 210050       | BASE HINGE, TRIANGULAR (rib mount)                      |
| 16   | 210121       | FRONT CURVED CLAMP ASSEMBLY, includes:                  |
| 16A  | 325110       | THREADED STUD, 3/8 - 16                                 |
| 16B  | 313040       | DRIVE PIN, 1 X 1/8                                      |
| 16   | 210122       | REAR CURVED CLAMP ASSEMBLY, includes above              |
| 18   | 210390       | CLAMP WHEEL                                             |
|      | 299000-XXX   | CONTOUR HARDWARE MOUNTING KIT, includes:                |
| 7    | 310030       | (2) BOLT, 1/4 - 20 X 1-3/8", HEX HEAD                   |
| 8    | 312010       | (2) LOCKWASHER, 1/4" (stainless)                        |
| 12   | 310010       | (4) BOLT, 1/4 - 20 X 1-5/8", HEX HEAD                   |
| 13   | 311010       | (6) NUT, 1/4 - 20, ACORN CAP (stainless)                |
| 14   | 317050       | (4) SCREW, 14 X 1", PAN HEAD                            |
| 15   | 316030       | (2) RIVET, 3/16 X 1", OLYMPIC                           |
| 17   | 317030       | (6) SCREW, 10 X 3/4", PAN HEAD                          |
|      | 1HD10F/R-XXX | BRIGHT HALF SET OF HARDWARE, FRONT/REAR                 |

(XXX) - YEAR, MAKE, MODEL OF COACH REQUIRED