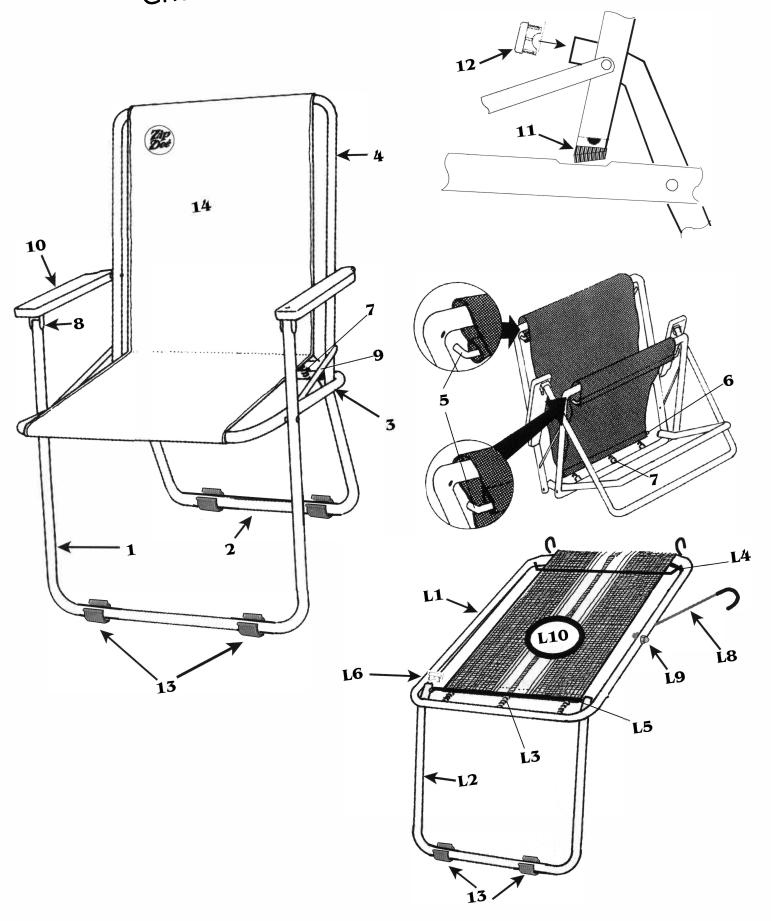

## Chair... Add-A-Lounge

| Ref#       | PART#  | CHAIR - STANDARD AND WIDE                   |
|------------|--------|---------------------------------------------|
| 1          | 900050 | LEG, CHAIR, FRONT (standard)                |
|            | 900180 | LEG, CHAIR, FRONT (wide)                    |
| 2          | 900060 | LEG, CHAIR, REAR (standard)                 |
|            | 900190 | LEG, CHAIR, REAR (wide)                     |
| 3          | 900070 | RING, CHAIR (standard)                      |
| 4          | 900200 | RING, CHAIR (wide)                          |
| 4          | 900080 | BACK REST, CHAIR (standard)                 |
|            | 900210 | BACK REST, CHAIR (wide)                     |
| 5          | 322020 | RETAINING ROD, 16-1/4", BENT (standard)     |
|            | 322140 | RETAINING ROD, 18-1/4", BENT (wide)         |
| 6          | 322030 | TENSION ROD, 14-1/4", STRAIGHT (standard)   |
|            | 322150 | TENSION ROD, 16-1/4", STRAIGHT (wide)       |
| 7          | 322060 | SPRING, CHAIR                               |
| 8          | 325170 | BRACKET, ARM                                |
| 9          | 325010 | BRACE                                       |
| 10         | 323010 | ARMREST, ASH/OAK (without bracket)          |
| 11         | 321320 | PLUG, NYLON WITH FIN                        |
| 12         | 321020 | PLUG, NYLON, FLAT TOP                       |
| 13         | 321271 | Z-PAD, SINGLE                               |
|            | 1ZP000 | Z-PADS, 8 PACK                              |
| 14         | 1CF100 | CHAIR FABRIC, 14-1/4" (standard)            |
| 14         | 1CF200 | CHAIR FABRIC, 16-1/4" (wide)                |
|            |        | ADD-A-LOUNGE - STANDARD AND WIDE            |
| L1         | 900111 | RING, LOUNGE (standard)                     |
| L1         | 900271 | RING, LOUNGE (wide)                         |
| L2         | 900121 | LEG, LOUNGE (standard)                      |
| L2         | 900281 | LEG, LOUNGE (wide)                          |
| L3         | 322060 | SPRING, CHAIR                               |
| L4         | 322040 | RETAINING ROD, 16-7/8", STRAIGHT (standard) |
| <u>L4</u>  | 322160 | RETAINING ROD, 18-7/8", STRAIGHT (wide)     |
| L5         | 322030 | TENSION ROD, 14-1/4", STRAIGHT (standard)   |
| <u>L5</u>  | 322150 | TENSION ROD, 16-1/4", STRAIGHT (wide)       |
| L6         | 321020 | PLUG, NYLON, FLAT TOP                       |
| <u>L8</u>  | 322251 | COATED STABILIZING ROD                      |
| L9         | 311100 | NUT, ACORN                                  |
| <u>L10</u> | 1AF100 | LOUNGE FABRIC, 14-1/4" (standard)           |
| <u>L10</u> | 1AF200 | LOUNGE FABRIC, 16-1/4" (wide)               |