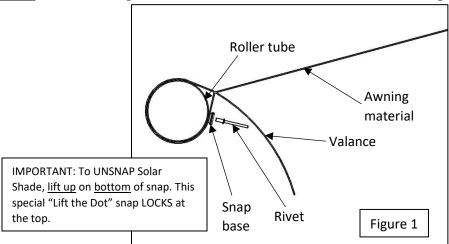

## **TOOLS REQUIRED:**

9/64" Drill bit Pop rivet gun

Locate center snap at desired position on roller. Mark location and drill a 9/64" diameter hole <u>UNDERNEATH</u> valance, and into roller tube, **Figure 1**. Insert pop rivet (supplied) through snap base and into drilled hole in tube. Secure rivet with rivet gun. Secure Solar Shade to this snap, and mark location of other snaps, drill corresponding holes and rivet them in place. Additional snap bases can be installed at an <u>EQUAL</u> distance along the tube, to allow relocation of Solar Shade, **Figure 2**.