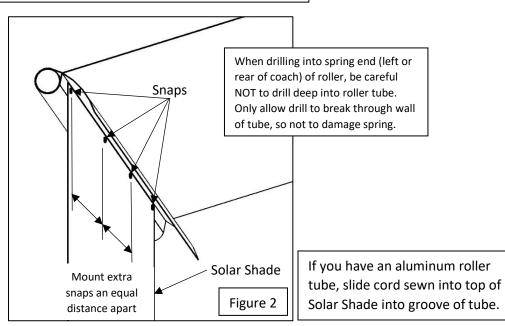

## **TOOLS REQUIRED:**

9/64" Drill bit Pop rivet gun

Locate center snap at desired position on roller. Mark location and drill a 9/64" diameter hole <u>UNDERNEATH</u> valance, and into roller tube, **Figure 1**. Insert pop rivet (supplied) through snap base and into drilled hole in tube. Secure rivet with rivet gun. Secure Solar Shade to this snap, and mark location of other snaps, drill corresponding holes and rivet them in place. Additional snap bases can be installed at an <u>EQUAL</u> distance along the tube, to allow relocation of Solar Shade, **Figure 2**.